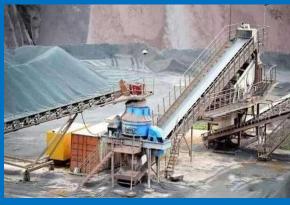

## CryoMelt Truck & Mine Anti-Icer

CryoMelt TM is a premium engineered Bio-Polymer Organic liquid that can be used on the inside of a truck body before loading with aggregates & other materials in cold weather to prevent materials from freezing in the truck body. It can also be used as a deicer (ice remover) as well. There are many preventative uses for CryoMelt TM. Other uses include spraying under the body on drop axles, hydraulic connections, hinges, tarp systems & running boards. Mining uses are belt conveyors, chains, sprockets, gates, crushers and many more. It can even be used on the pavement around your facility to prevent slip & fall accidents. CryoMelt TM is virtually chloride free with less than 2% sodium chloride and no extremely corrosive calcium or magnesium chlorides.