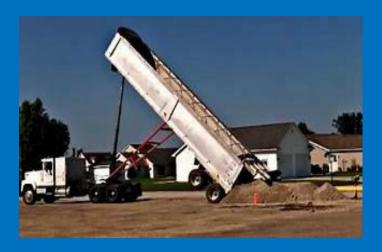

## CryoMelt Truck & Mine Anti-Icer

CryoMelt TM is a premium engineered Bio-Polymer Organic liquid that can be used on the inside of a truck body before loading with aggregates & other materials in cold weather to prevent materials from freezing in the truck body. It can also be used as a deicer (ice remover) as well. There are many preventative uses for CryoMelt TM. Other uses include spraying under the body on drop axles, hydraulic connections, hinges, tarp systems & running boards. Mining uses are belt conveyors, chains, sprockets, gates, crushers and many more. It can even be used on the pavement around your facility to prevent slip & fall accidents. CryoMelt TM is virtually chloride free with less than 2% sodium chloride and no extremely corrosive calcium or magnesium chlorides.

Keep aggregate hauling trucks & mining equipment safe from freezing in the winter!