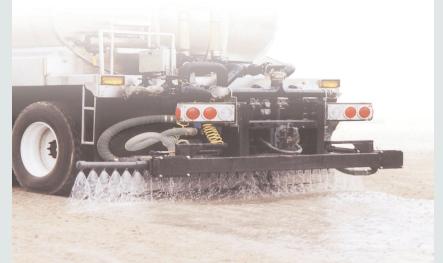

## Don't let the wind blow your road away!

**HygroChlor** is a blended Calcium Chloride dust control liquid with an added wetting agent for better penetration along with dual corrosion inhibitors to reduce corrosion of your equipment. It includes an added amber carbohydrate binder to add stiffness to the substrate while also serving as a pattern indicator. The hygroscopic quality of Calcium Chloride allows the material to keep replenishing itself from the humidity in the air which means it minimizes dust for a long time.

Roads \* Gravel Pits \* Mines & Quarries \* Parking Lots \* Grain Elevators

Dosage Rate - Unpaved Roads - .35 gallons per square yard