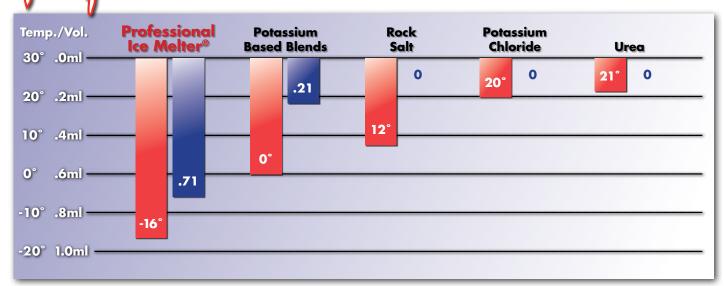

| <b>Key</b> : Melting point in degrees Fahrenheit | mls. needed per gram in 45 minutes at 5° |
|--------------------------------------------------|------------------------------------------|
|--------------------------------------------------|------------------------------------------|

### Professional Ice Melter, the truth is in the Performance